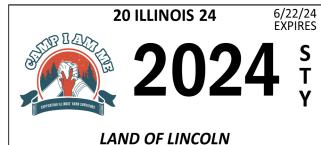

## License Plate Fundraiser

The 2024 Camp I Am Me license plates are now available for \$50.00 per set. \$38.00 of each order will be recorded as a donation in support of Camp I Am Me programs. These special event plates can be displayed on your Illinois vehicle between April 22-June 22, 2024 (last day of camp) and then be kept as a collector's item afterwards! Support Camp I Am Me with the purchase of these camper inspired, one of a ki

with the purchase of these camper-inspired, one-of-a-kind, limited edition license plates!

The license plate numbers are limited from 1 - 200. Because license plates come directly from the Illinois Secretary of State's Office, those who do not have a valid vehicle registration through June 22, 2024 are not eligible to receive these plates, unless your registration is renewed early.